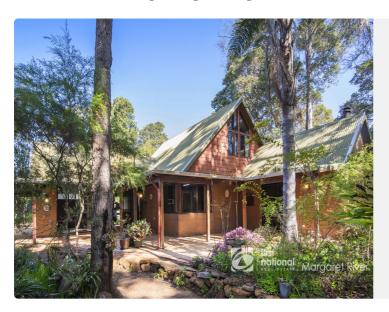

# **About the property**

3 Settlers Retreat, Margaret River

CHARMING RAMMED EARTH CHARACTER COTTAGE

OFFERS

Study

Floor boards

Workshop

**Fully Fenced** 

Tucked away in a private, peaceful cul-de-sac bushland setting is this absolutely delightful Margaret River Style residence. The locale is idyllic, so close to the town centre, yet in a locale amongst the trees that you feel like you are miles away. In the summer you can duck around the corner for a swim in the Margaret River or a paddle. Set on a generous 884m2 lot, the home boasts rammed earth and jarrah construction throughout with a matching free standing shed with a loft that makes for a brilliant artists studio. Soaring high roof lines with exposed jarrah rafters feature as do timber ceilings to the kitchen dining area and wooden boards to the loft bedroom/s lounge area upstairs.

Wrapped in low maintenance established gardens, while away the time on the fantastic wide verandahs and take in the gorgeous outdoor setting. A brilliant spot to lounge around in a hammock and have a barbie. Properties like this are scarce to the Margaret River market so make a time to inspect as soon as you can.